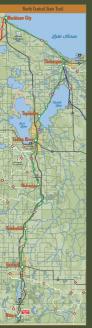

| South terminus to Waters                 |     |
|------------------------------------------|-----|
| Waters to Gaylord1                       |     |
| Gaylord to Vanderbilt                    | 8.4 |
| Vanderbilt to Wolverine1                 | 3.0 |
| Wolverine to Indian River1               |     |
| Indian River to Topinabee                | 5.4 |
| Topinabee to Cheboygan1                  |     |
| Cheboygan to Mackinaw City1              | 6.3 |
| Total Miles 7                            | 4.5 |
|                                          |     |
| LEGEND                                   |     |
| North Central State Trail Trailhead      |     |
| - North Eastern State Trail - Tunnels    |     |
| ■ North Western State Trail    ■ Bridges |     |
| — Burt Lake Trail ■■ Rest Stop           |     |
| ○ Snowmobile Route                       |     |
| NEARBY STATE FACILITIES                  |     |
| State Park / State Forest Compground     |     |
| Boating Access Site                      |     |
| North Central State Trail Notes:         |     |