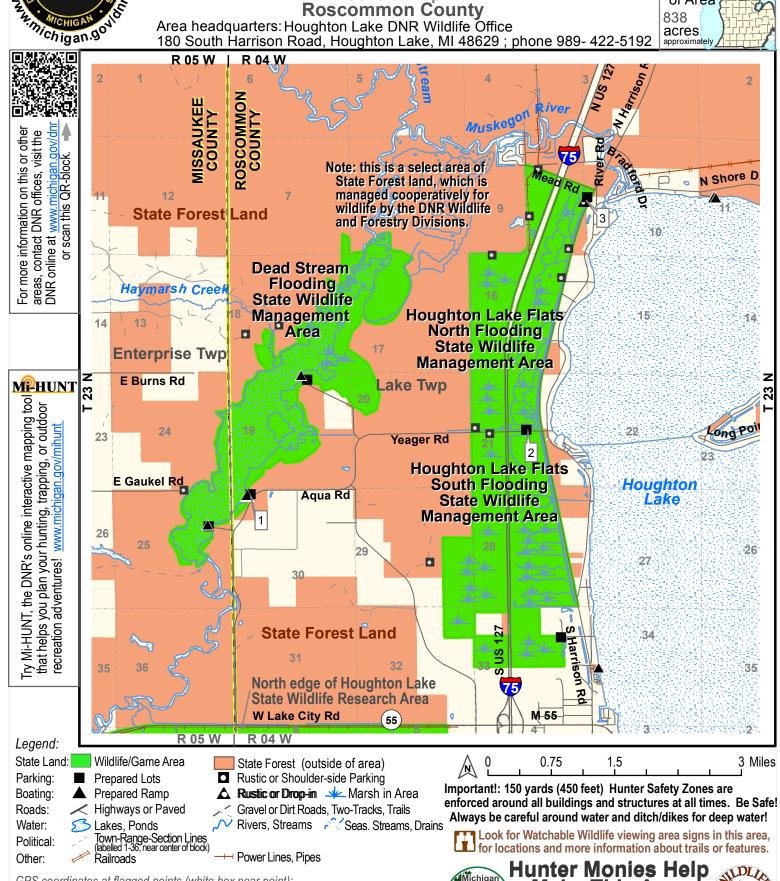

## STATE OF MICHIGAN - DEPARTMENT OF NATURAL RESOURCES HOUGHTON LAKE FLATS SOUTH FLOODING

GPS coordinates at flagged points (white box near point):
[1] Houghton Lake S. Flooding parking

Lat.44°24'

Houghton Lake N. Flooding parking

3 Dead Stream Flooding parking

STATE WILDLIFE MANAGEMENT AREA

Roscommon County

Area headquarters: Houghton Lake DNR Wildlife Office 180 South Harrison Road, Houghton Lake, MI 48629; phone 989-422-5192

Make This Area

Possible

Map Revised 06/24/2015 - Wildlife Div./MLS

Lat.44°24'01.7"N, Long.84°47'39.6"W.

Lat.44°24'01.7"N, Long.84°47'39.6"W.

Lat.44°21'51.1"N, Long.84°51'07.4"W.

DNR