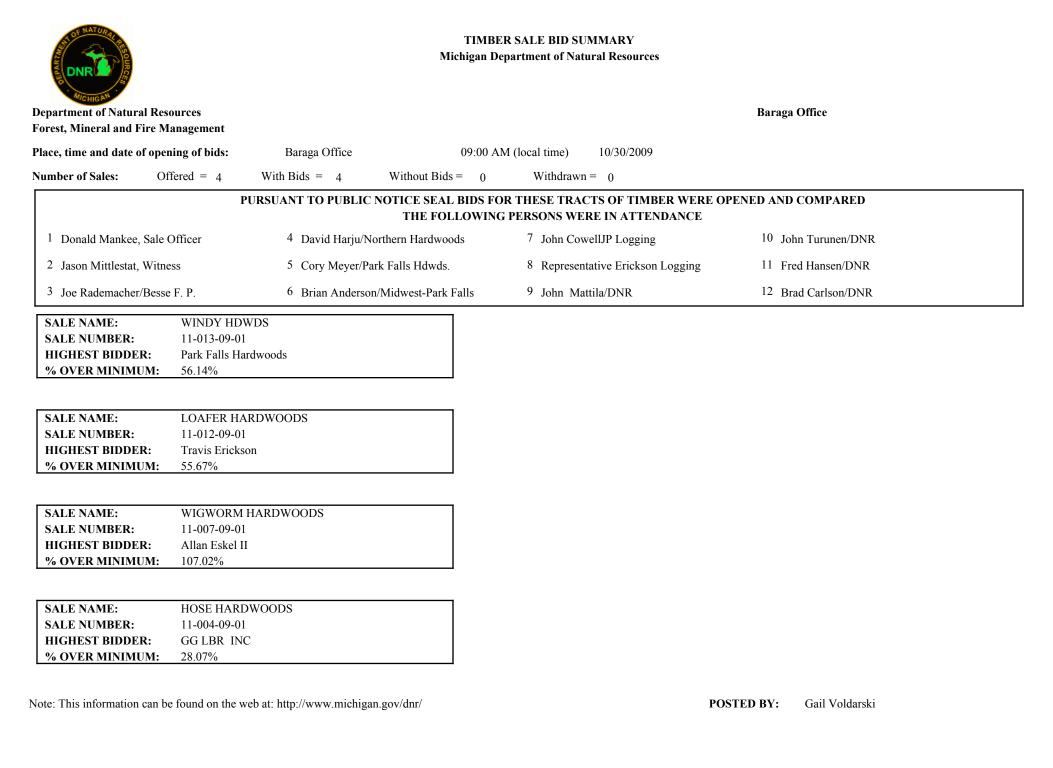

Bid Opening Location: Baraga Office

Bid Opening Date: 10/30/2009

|                                | Bidders: |       |                     |                             |              | Travis Erickson | Northern<br>Hardwoods | John Cowell  | Joe Hilborn  | Tom Allen    |
|--------------------------------|----------|-------|---------------------|-----------------------------|--------------|-----------------|-----------------------|--------------|--------------|--------------|
| Species                        | Product  | Units | Estimated<br>Volume | Appraised<br>Value Per Unit | Bid Per Unit | Bid Per Unit    | Bid Per Unit          | Bid Per Unit | Bid Per Unit | Bid Per Unit |
| BID<br>Sugar Maple             | Sawlogs  | MBF   | 180.10              | \$361.00                    | \$610.00     | \$502.20        | \$578.00              | \$525.01     | \$456.00     | \$466.00     |
| Red Maple                      | Sawlogs  | MBF   | 61.20               | \$103.00                    | \$105.00     | \$307.91        | \$110.00              | \$140.00     | \$153.00     | \$104.00     |
| Mix Hardwood                   | Pulpwood | Cords | 1,213.00            | \$12.00                     | \$16.00      | \$18.00         | \$13.50               | \$15.20      | \$16.00      | \$16.25      |
| <u>NON BID</u><br>Yellow Birch | Sawlogs  | MBF   | 5.80                | \$193.00                    | \$193.00     | \$193.00        | \$193.00              | \$193.00     | \$193.00     | \$193.00     |
| Basswood                       | Sawlogs  | MBF   | 34.50               | \$50.00                     | \$50.00      | \$50.00         | \$50.00               | \$50.00      | \$50.00      | \$50.00      |
| Q. Aspen                       | Pulpwood | Cords | 1.00                | \$14.25                     | \$14.25      | \$14.25         | \$14.25               | \$14.25      | \$14.25      | \$14.25      |
| Total                          |          |       |                     | 88,734.35                   | \$138,553.65 | \$133,982.96    | \$130,063.95          | \$124,418.55 | \$113,755.85 | \$112,861.30 |

Sawtimber volume calculated using Scribner Dec C log rule with 8.00 inch top DIB

Bid Opening Location: Baraga Office

Bid Opening Date: 10/30/2009

|                                | Bidders: |       |                     |                             |              | Dona Bax, Inc. | Timber Products<br>Company | Kretz Lumber | GG LBR INC   | Calvin Kostamo |
|--------------------------------|----------|-------|---------------------|-----------------------------|--------------|----------------|----------------------------|--------------|--------------|----------------|
| Species                        | Product  | Units | Estimated<br>Volume | Appraised<br>Value Per Unit | Bid Per Unit | Bid Per Unit   | Bid Per Unit               | Bid Per Unit | Bid Per Unit | Bid Per Unit   |
| BID<br>Sugar Maple             | Sawlogs  | MBF   | 180.10              | \$361.00                    | \$435.00     | \$442.00       | \$384.50                   | \$361.00     | \$385.00     | \$400.00       |
| Red Maple                      | Sawlogs  | MBF   | 61.20               | \$103.00                    | \$140.00     | \$130.00       | \$103.00                   | \$103.00     | \$160.00     | \$130.00       |
| Mix Hardwood                   | Pulpwood | Cords | 1,213.00            | \$12.00                     | \$17.80      | \$16.00        | \$22.00                    | \$21.07      | \$13.16      | \$12.00        |
| <u>NON BID</u><br>Yellow Birch | Sawlogs  | MBF   | 5.80                | \$193.00                    | \$193.00     | \$193.00       | \$193.00                   | \$193.00     | \$193.00     | \$193.00       |
| Basswood                       | Sawlogs  | MBF   | 34.50               | \$50.00                     | \$50.00      | \$50.00        | \$50.00                    | \$50.00      | \$50.00      | \$50.00        |
| Q. Aspen                       | Pulpwood | Cords | 1.00                | \$14.25                     | \$14.25      | \$14.25        | \$14.25                    | \$14.25      | \$14.25      | \$14.25        |
| Total                          |          |       |                     | 88,734.35                   | \$111,361.55 | \$109,826.85   | \$105,096.70               | \$99,736.26  | \$97,952.23  | \$97,410.65    |

Sawtimber volume calculated using Scribner Dec C log rule with 8.00 inch top DIB

Bid Opening Location: Baraga Office

Bid Opening Date: 10/30/2009

|                                | VINDY HDWDS<br>1-013-09-01 | 5     |                     | Bidders:                    | Besse Forest<br>Products Group | Verso Paper  |
|--------------------------------|----------------------------|-------|---------------------|-----------------------------|--------------------------------|--------------|
| Species                        | Product                    | Units | Estimated<br>Volume | Appraised<br>Value Per Unit | Bid Per Unit                   | Bid Per Unit |
| <u>BID</u><br>Sugar Maple      | Sawlogs                    | MBF   | 180.10              | \$361.00                    | \$375.59                       | \$361.25     |
| Red Maple                      | Sawlogs                    | MBF   | 61.20               | \$103.00                    | \$103.00                       | \$104.00     |
| Mix Hardwood                   | Pulpwood                   | Cords | 1,213.00            | \$12.00                     | \$15.00                        | \$13.52      |
| <u>NON BID</u><br>Yellow Birch | Sawlogs                    | MBF   | 5.80                | \$193.00                    | \$193.00                       | \$193.00     |
| Basswood                       | Sawlogs                    | MBF   | 34.50               | \$50.00                     | \$50.00                        | \$50.00      |
| Q. Aspen                       | Pulpwood                   | Cords | 1.00                | \$14.25                     | \$14.25                        | \$14.25      |
| Total                          |                            |       |                     | 88,734.35                   | \$95,001.01                    | \$90,684.34  |

Sawtimber volume calculated using Scribner Dec C log rule with 8.00 inch top DIB

Bid Opening Location: Baraga Office

Bid Opening Date: 10/30/2009

|                             | LOAFER HARD | WOODS |                     | Bidders:                    | * Travis Erickson | Northern<br>Hardwoods | John & Arthur<br>Penegor Inc | Dona Bax, Inc. | Park Falls<br>Hardwoods | GG LBR INC   |
|-----------------------------|-------------|-------|---------------------|-----------------------------|-------------------|-----------------------|------------------------------|----------------|-------------------------|--------------|
| Species                     | Product     | Units | Estimated<br>Volume | Appraised<br>Value Per Unit | Bid Per Unit      | Bid Per Unit          | Bid Per Unit                 | Bid Per Unit   | Bid Per Unit            | Bid Per Unit |
| BID<br>Sugar Maple          | Sawlogs     | MBF   | 197.40              | \$361.00                    | \$610.00          | \$521.00              | \$435.00                     | \$442.00       | \$420.00                | \$390.10     |
| Mix Hardwood                | Pulpwood    | Cords | 1,431.00            | \$12.00                     | \$16.85           | \$12.50               | \$18.00                      | \$16.00        | \$17.00                 | \$15.10      |
| <u>NON BID</u><br>Red Maple | Sawlogs     | MBF   | 49.00               | \$103.00                    | \$103.00          | \$103.00              | \$103.00                     | \$103.00       | \$103.00                | \$103.00     |
| Yellow Birch                | Sawlogs     | MBF   | 6.70                | \$193.00                    | \$193.00          | \$193.00              | \$193.00                     | \$193.00       | \$193.00                | \$193.00     |
| Basswood                    | Sawlogs     | MBF   | 4.00                | \$50.00                     | \$50.00           | \$50.00               | \$50.00                      | \$50.00        | \$50.00                 | \$50.00      |
| Q. Aspen                    | Pulpwood    | Cords | 399.00              | \$14.25                     | \$14.25           | \$14.25               | \$14.25                      | \$14.25        | \$14.25                 | \$14.25      |
| W. Spruce                   | Sawlogs     | MBF   | 1.80                | \$25.00                     | \$25.00           | \$25.00               | \$25.00                      | \$25.00        | \$25.00                 | \$25.00      |
| Mix Softwood                | Pulpwood    | Cords | 24.00               | \$2.00                      | \$2.00            | \$2.00                | \$2.00                       | \$2.00         | \$2.00                  | \$2.00       |
| Total                       |             |       |                     | 100,752.25                  | \$156,845.20      | \$133,051.75          | \$123,945.85                 | \$122,465.65   | \$119,553.85            | \$110,932.69 |

Sawtimber volume calculated using Scribner Dec C log rule with 8.00 inch top DIB

Bid Opening Location: Baraga Office

| Sale Name: L<br>Contract #: 1 | Bidders: | Verso Paper |                     |                             |              |
|-------------------------------|----------|-------------|---------------------|-----------------------------|--------------|
| Species                       | Product  | Units       | Estimated<br>Volume | Appraised<br>Value Per Unit | Bid Per Unit |
| <u>BID</u><br>Sugar Maple     | Sawlogs  | MBF         | 197.40              | \$361.00                    | \$361.10     |
| Mix Hardwood                  | Pulpwood | Cords       | 1,431.00            | \$12.00                     | \$13.02      |
| <u>NON BID</u><br>Red Maple   | Sawlogs  | MBF         | 49.00               | \$103.00                    | \$103.00     |
| Yellow Birch                  | Sawlogs  | MBF         | 6.70                | \$193.00                    | \$193.00     |
| Basswood                      | Sawlogs  | MBF         | 4.00                | \$50.00                     | \$50.00      |
| Q. Aspen                      | Pulpwood | Cords       | 399.00              | \$14.25                     | \$14.25      |
| W. Spruce                     | Sawlogs  | MBF         | 1.80                | \$25.00                     | \$25.00      |
| Mix Softwood                  | Pulpwood | Cords       | 24.00               | \$2.00                      | \$2.00       |
| Total                         |          |             |                     | 100,752.25                  | \$102,231.61 |

Sawtimber volume calculated using Scribner Dec C log rule with 8.00 inch top DIB

\* - Represents Highest Bidder

Bid Opening Date: 10/30/2009

Bid Opening Location: Baraga Office

Bid Opening Date: 10/30/2009

|                                | <b>IGWORM HA</b> | RDWOOD | OS                  | Bidders:                    | * Allan Eskel II | GG LBR INC   | Verso Paper  | MD Contracting<br>Inc | James Burcar |
|--------------------------------|------------------|--------|---------------------|-----------------------------|------------------|--------------|--------------|-----------------------|--------------|
|                                |                  |        |                     |                             |                  |              |              |                       |              |
| Species                        | Product          | Units  | Estimated<br>Volume | Appraised<br>Value Per Unit | Bid Per Unit     | Bid Per Unit | Bid Per Unit | Bid Per Unit          | Bid Per Unit |
| BID<br>Sugar Maple             | Sawlogs          | MBF    | 75.20               | \$181.00                    | \$218.00         | \$310.10     | \$210.50     | \$200.00              | \$201.00     |
| Red Maple                      | Sawlogs          | MBF    | 35.80               | \$51.00                     | \$110.00         | \$180.00     | \$125.10     | \$60.00               | \$56.00      |
| Mix Softwood                   | Pulpwood         | Cords  | 213.00              | \$2.00                      | \$18.00          | \$20.00      | \$17.12      | \$4.00                | \$3.00       |
| Mix Hardwood                   | Pulpwood         | Cords  | 1,282.00            | \$6.00                      | \$20.00          | \$11.12      | \$18.51      | \$12.20               | \$8.00       |
| <u>NON BID</u><br>Yellow Birch | Sawlogs          | MBF    | 5.10                | \$96.00                     | \$96.00          | \$96.00      | \$96.00      | \$96.00               | \$96.00      |
| Basswood                       | Sawlogs          | MBF    | 3.30                | \$25.00                     | \$25.00          | \$25.00      | \$25.00      | \$25.00               | \$25.00      |
| Paper Birch                    | Sawlogs          | MBF    | 8.70                | \$14.00                     | \$14.00          | \$14.00      | \$14.00      | \$14.00               | \$14.00      |
| Q. Aspen                       | Pulpwood         | Cords  | 4.00                | \$7.15                      | \$7.15           | \$7.15       | \$7.15       | \$7.15                | \$7.15       |
| W. Spruce                      | Sawlogs          | MBF    | 1.40                | \$13.00                     | \$13.00          | \$13.00      | \$13.00      | \$13.00               | \$13.00      |
| Black Cherry                   | Sawlogs          | MBF    | 1.50                | \$156.00                    | \$156.00         | \$156.00     | \$156.00     | \$156.00              | \$156.00     |
| Total                          |                  |        |                     | 24,529.70                   | \$50,780.30      | \$49,254.06  | \$48,659.26  | \$34,655.10           | \$28,989.70  |

Sawtimber volume calculated using Scribner Dec C log rule with 8.00 inch top DIB

Bid Opening Location: Baraga Office

Bid Opening Date: 10/30/2009

|                             | OSE HARDW | OODS  |                     | Bidders:                    | * GG LBR INC | MD Contracting<br>Inc | Phillip Minerick | Timber Products<br>Company |
|-----------------------------|-----------|-------|---------------------|-----------------------------|--------------|-----------------------|------------------|----------------------------|
| Species                     | Product   | Units | Estimated<br>Volume | Appraised<br>Value Per Unit | Bid Per Unit | Bid Per Unit          | Bid Per Unit     | Bid Per Unit               |
| <u>BID</u><br>Sugar Maple   | Sawlogs   | MBF   | 77.50               | \$253.00                    | \$292.10     | \$255.00              | \$275.00         | \$277.38                   |
| Mix Hardwood                | Pulpwood  | Cords | 562.00              | \$8.35                      | \$16.20      | \$16.10               | \$10.79          | \$8.35                     |
| <u>NON BID</u><br>Red Maple | Sawlogs   | MBF   | 8.30                | \$72.00                     | \$72.00      | \$72.00               | \$72.00          | \$72.00                    |
| Yellow Birch                | Sawlogs   | MBF   | 7.80                | \$135.00                    | \$135.00     | \$135.00              | \$135.00         | \$135.00                   |
| W. Spruce                   | Sawlogs   | MBF   | 6.40                | \$18.00                     | \$18.00      | \$18.00               | \$18.00          | \$18.00                    |
| Black Ash                   | Sawlogs   | MBF   | 0.70                | \$35.00                     | \$35.00      | \$35.00               | \$35.00          | \$35.00                    |
| Black Cherry                | Sawlogs   | MBF   | 1.80                | \$219.00                    | \$219.00     | \$219.00              | \$219.00         | \$219.00                   |
| Mix Softwood                | Pulpwood  | Cords | 12.00               | \$2.00                      | \$2.00       | \$2.00                | \$2.00           | \$2.00                     |
| Total                       |           |       |                     | 26,508.70                   | \$33,950.65  | \$31,019.20           | \$29,584.98      | \$28,398.15                |

Sawtimber volume calculated using Scribner Dec C log rule with 8.00 inch top DIB