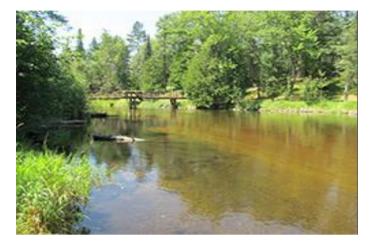

#### Noteworthy

The river bottom is mostly sand and gravel in this area and the water is generally waist deep. There are a lot of private cabins in the area.